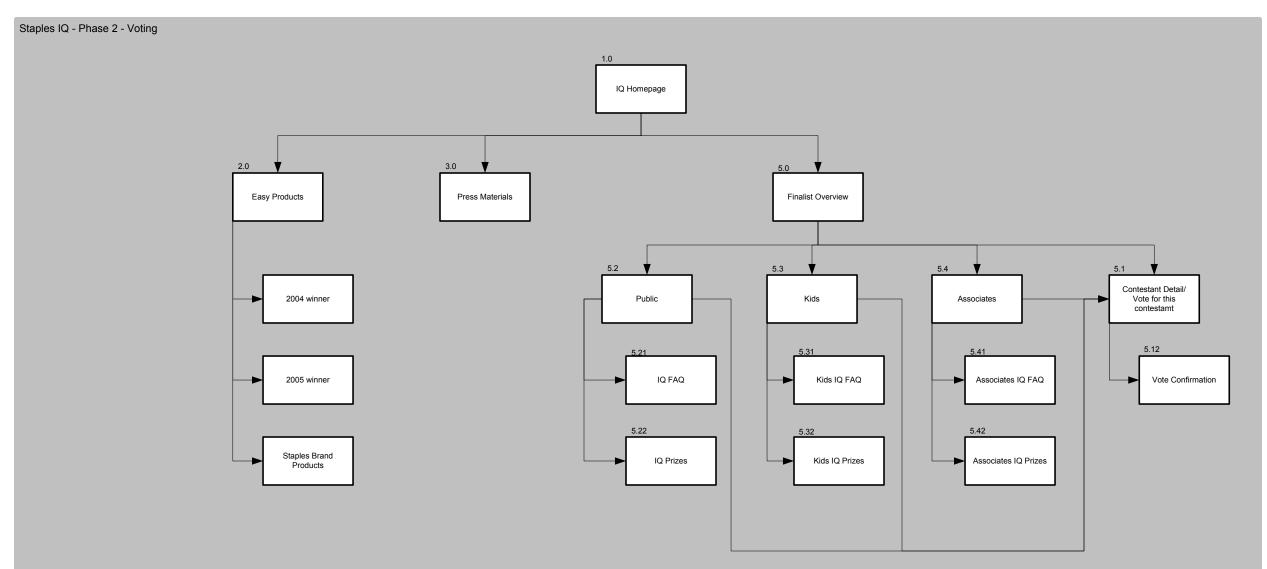

Legal

Voting Page Flow 1.0 5.0 5.1 > Shop Staples.com > Shop Staples.com > Shop Staples.com IQ Logo IQ Logo IQ Logo Home Easy Products Press Home Easy Products Press Home Easy Products Press Vote for Your Favorites! Still have an Idea? **IQ Contest - View Contestant** Vote for Your Favorite! Enter Email Address IQ Contest Prizes FAQ Enter Now! Vote Now! Pic of Pic of Pic of Pic of Pic of Enter your econtestant contestant contestant contestant contestant Pic of contestant Pic of Product mail address to vote. Staples Brand Vote for Each Contest E-mail address IQ Contest C C 0 0 C vote Kids IQ FAQ Enter your e-mail address <u>Kids IQ</u> Prizes Associates IQ E-mail address Vote for This Contestant Pic of Pic of Pic of Pic of Pic of Enter your e-Legal contestan contestant contestant contestan Legal contestant mail address to vote. E-mail address C C C C C vote 5.2, 5.3, 5.4 5.12 Associates IQ Prizes FAQ > Shop Staples.com > Shop Staples.com IQ Logo IQ Logo Enter your e-Pic of Pic of Pic of Pic of Pic of contestant contestant contestant contestant contestant mail address Home Easy Products Press Home Easy Products Press to vote. Vote for Your Favorite! IQ Contest - Thank You for Voting! Vote for Kids IQ Vote for Associates IQ Vote for Kids IQ E-mail address Vote for Associates IQ IQ Contest Prizes FAQ 0 0 C 0 0 vote Staples Brand Pic of Pic of Pic of Pic of Pic of Pic of Product contestant Pic of contestant contestant contestant contestant contestant Legal C 0 0 0 0 Enter vour e-mail address E-mail address Vote for This Contestant Legal